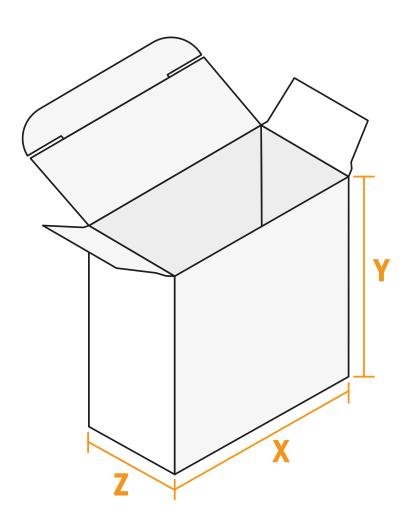

#### Safety margin Maintaining 4 mm space between the text/information and the edge of the trimmed format prevents undesirable cuts.

- Z width
- X length
- Y height

#### Please note:

- Allow for trim allowance and safety margin according to instructions.
- Arrange background graphics, images or graphics up to the edge of the data format.
- Tolerances may occur during production due to cutting, punching and folding processes.
- This sketch is not drawn to scale.
- Printing data: Instructions and templates can be found under the menu item "Printing data" at www.onlineprinters.com.