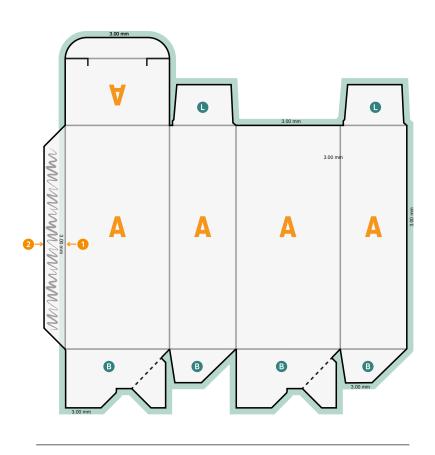

### Safety margin

Maintaining 4 mm space between the text/information and the edge of the trimmed format prevents undesirable cuts.

#### Ink application 300 % max.

### Please note:

- Allow for trim allowance and safety margin according to instructions.
- Arrange background graphics, images or graphics up to the edge of the data format.
- Tolerances may occur during production due to cutting, punching and folding processes.
- This sketch is not drawn to scale.
- Printing data: Instructions and templates can be found under the menu item "Printing data" at www.onlineprinters.com.