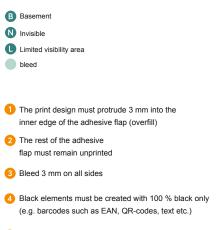

### Safety margin

Maintaining 4 mm space between the text/information and the edge of the trimmed format prevents undesirable cuts.

### Please note:

- Allow for trim allowance and safety margin according to instructions.
- Arrange background graphics, images or graphics up to the edge of the data format.
- Tolerances may occur during production due to cutting, punching and folding processes.
- This sketch is not drawn to scale.
- Printing data: Instructions and templates can be found under the menu item "Printing data" at www.onlineprinters.com.