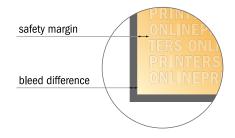

#### Safety margin Maintaining 3.00 mm space between the text/information and the edge of the trimmed format prevents undesirable cuts.

#### Please note:

- Allow for trim allowance and safety margin according to instructions.
- Arrange background graphics, images or graphics up to the edge of the data format.
- Tolerances may occur during production due to cutting, punching and folding processes.
- This sketch is not drawn to scale.
- Printing data: Instructions and templates can be found under the menu item "Printing data" at www.onlineprinters.com.

### Please note:

- Allow for trim allowance and safety margin according to instructions.
- Arrange background graphics, images or graphics up to the edge of the data format.
- Tolerances may occur during production due to cutting, punching and folding processes.
- This sketch is not drawn to scale.
- Printing data: Instructions and templates can be found under the menu item "Printing data" at www.onlineprinters.com.