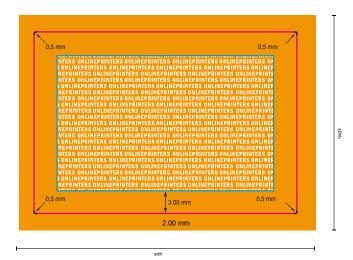

### **3D stickers**

Free format selection

| 0,5 mm                                                                                                                                                                                                                                                                                                                                                                                                                                                | 0,5 mm Ó                                                                                                                                                                             |
|-------------------------------------------------------------------------------------------------------------------------------------------------------------------------------------------------------------------------------------------------------------------------------------------------------------------------------------------------------------------------------------------------------------------------------------------------------|--------------------------------------------------------------------------------------------------------------------------------------------------------------------------------------|
| S ONLINEPRINTERS<br>INEPRINTERS ONLIN<br>INTERS ONLINEPRINTERS<br>INEPRINTERS ONLIN<br>S ONLINEPRINTERS<br>ONLINEPRINTERS<br>INEPRINTERS ONLIN<br>INTERS ONLINEPRINTERS<br>INEPRINTERS ONLINEPRINTERS<br>INEPRINTERS ONLINEPRINTERS<br>INEPRINTERS ONLINEPRINTERS<br>INEPRINTERS ONLINEPRINTERS<br>INEPRINTERS ONLINEPRINTERS<br>INEPRINTERS ONLINEPRINTERS<br>INEPRINTERS ONLINEPRINTERS<br>INEPRINTERS ONLINEPRINTERS<br>INEPRINTERS ONLINEPRINTERS | ONLINEPRINTERS ONLINEPRINT<br>IEPRINTERS ONLINEPRINTERS O<br>VTERS ONLINEPRINTERS ONLINE<br>ONLINEPRINTERS ONLINEPRINT<br>IEPRINTERS ONLINEPRINTERS O<br>VTERS ONLINEPRINTERS ONLINE |
| 0,5 mm                                                                                                                                                                                                                                                                                                                                                                                                                                                | 3.00 mm 0,5 mm                                                                                                                                                                       |

width

- Free format selection
- Safety margin Maintaining 3.00 mm space between the text/information and the edge of the trimmed format prevents undesirable cuts.

height

#### Safety margin Maintaining 3.00 mm space between the text/information and the edge of the trimmed format prevents undesirable cuts.