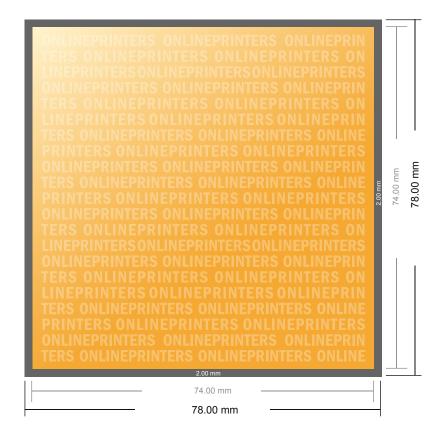

## **Postcard Stickers**

A7-Square

- Data format (incl. 2.00 mm bleed): 7.80 x 7.80 cm
- Trimmed size: 7.40 x 7.40 cm