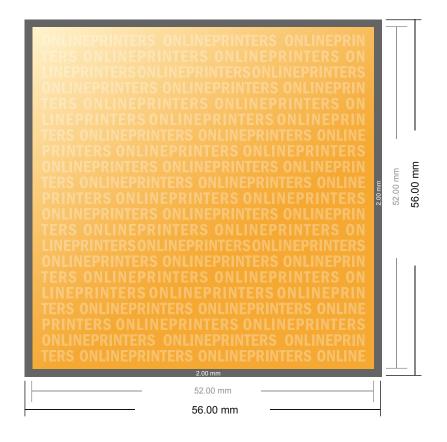

## **Postcard Stickers**

A8-Square

- Data format (incl. 2.00 mm bleed): 5.60 x 5.60 cm
- Trimmed size:
  5.20 x 5.20 cm