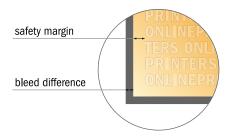

#### Safety margin

Maintaining 4 mm space between the text/information and the edge of the trimmed format prevents undesirable cuts.

#### Please note:

- Allow for trim allowance and safety margin according to instructions.
- Arrange background graphics, images or graphics up to the edge of the data format.
- Tolerances may occur during production due to cutting, punching and folding processes.
- This sketch is not drawn to scale.
- Printing data: Instructions and templates can be found under the menu item "Printing data" at www.onlineprinters.com.