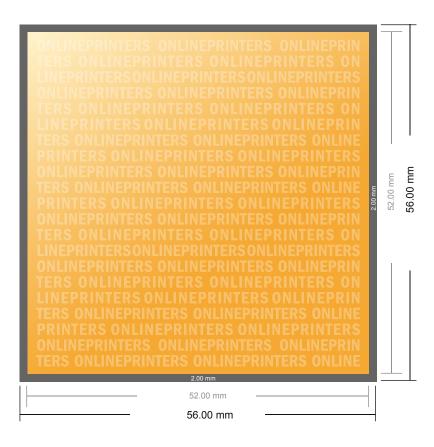

# **Postcard Stickers**

A8-Square

- Data format (incl. 2.00 mm bleed):
  5.60 x 5.60 cm
- Trimmed size: 5.20 x 5.20 cm
- Front side and reverse side dimensions are identical.