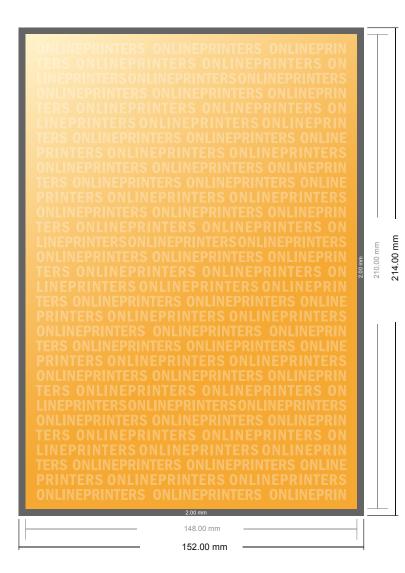

## Postcards

A5

- Data format (incl. 2.00 mm bleed): 15.20 x 21.40 cm
- Trimmed size: 14.80 x 21.00 cm
- Front side and reverse side dimensions are identical.

#### Safety margin

Maintaining 4 mm space between the text/information and the edge of the trimmed format prevents undesirable cuts.