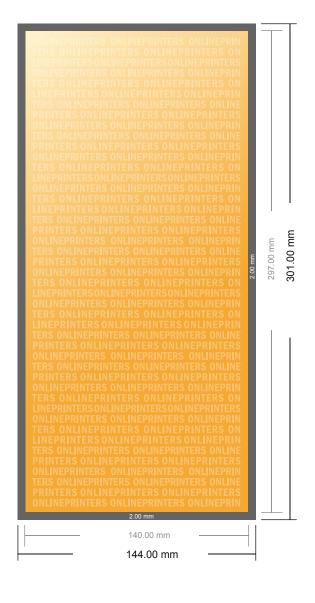

## **Postcards**

1/3 DIN-A3

- Data format (incl. 2.00 mm bleed): 14.40 x 30.10 cm
- Trimmed size: 14.00 x 29.70 cm
- Front side and reverse side dimensions are identical.

## Safety margin

Maintaining 4 mm space between the text/information and the edge of the trimmed format prevents undesirable cuts.