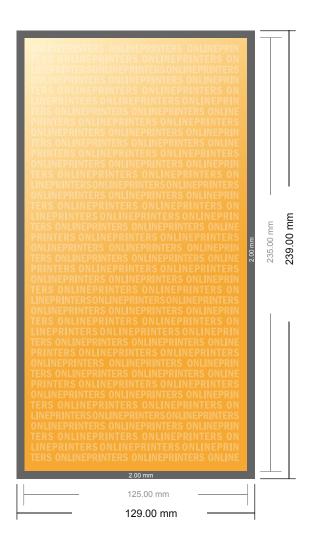

## Postcards

Maxi

- Data format (incl. 2.00 mm bleed): 12.90 x 23.90 cm
- Trimmed size: 12.50 x 23.50 cm
- Front side and reverse side dimensions are identical.
- Safety margin

Maintaining 4 mm space between the text/information and the edge of the trimmed format prevents undesirable cuts.