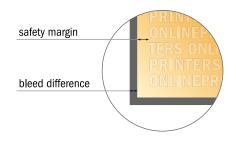

## Postcards

Maxi

- Data format (incl. 2.00 mm bleed): 12.90 x 23.90 cm
- Trimmed size: 12.50 x 23.50 cm
- Front side and reverse side dimensions are identical.
- Safety margin

Maintaining 4 mm space between the text/information and the edge of the trimmed format prevents undesirable cuts.

## Please note:

- Allow for trim allowance and safety margin according to instructions.
- Arrange background graphics, images or graphics up to the edge of the data format.
- Tolerances may occur during production due to cutting, punching and folding processes.
- This sketch is not drawn to scale.
- Printing data: Instructions and templates can be found under the menu item "Printing data" at www.onlineprinters.com.