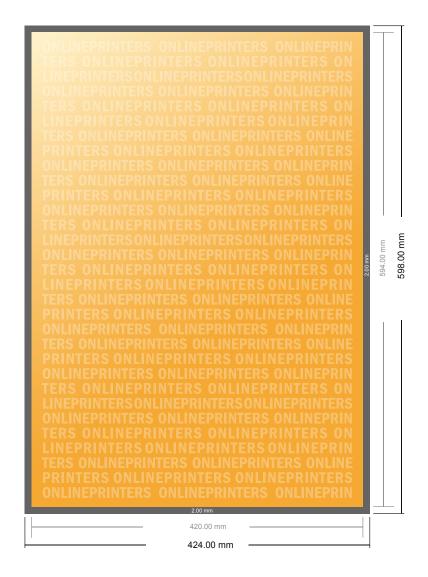

## **Posters**

**A2** 

- Data format (incl. 2.00 mm bleed): 42.40 x 59.80 cm
- Trimmed size: 42.00 x 59.40 cm
- Front side and reverse side dimensions are identical.