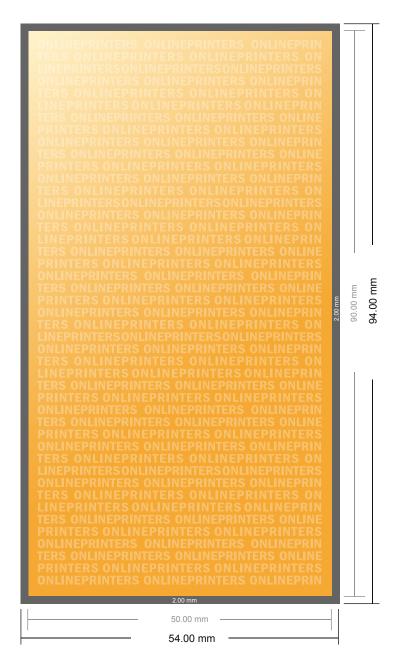

## **Postcard Stickers**

9.0 x 5.0 cm

- Data format (incl. 2.00 mm bleed): 5.40 x 9.40 cm
- Trimmed size: 5.00 x 9.00 cm

## Safety margin

Maintaining 4 mm space between the text/information and the edge of the trimmed format prevents undesirable cuts.