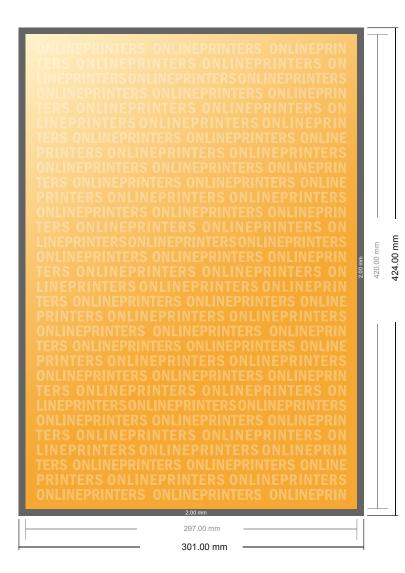

## Posters

A3

- Data format (incl. 2.00 mm bleed): 30.10 x 42.40 cm
- Trimmed size: 29.70 x 42.00 cm
- Front side and reverse side dimensions are identical.

#### Safety margin

Maintaining 4 mm space between the text/information and the edge of the trimmed format prevents undesirable cuts.