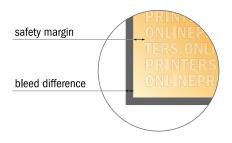

#### Safety margin

Maintaining 4 mm space between the text/information and the edge of the trimmed format prevents undesirable cuts.

#### Please note:

- Allow for trim allowance and safety margin according to instructions.
- Arrange background graphics, images or graphics up to the edge of the data format.
- Tolerances may occur during production due to cutting, punching and folding processes.
- This sketch is not drawn to scale.
- Printing data: Instructions and templates can be found under the menu item "Printing data" at www.onlineprinters.com.