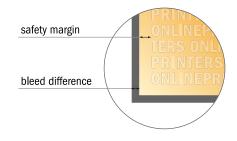

## Safety margin

1004.00 mm

Maintaining 4 mm space between the text/information and the edge of the trimmed format prevents undesirable cuts.

## Please note:

- Allow for trim allowance and safety margin according to instructions.
- Arrange background graphics, images or graphics up to the edge of the data format.
- Tolerances may occur during production due to cutting, punching and folding processes.
- This sketch is not drawn to scale.
- Printing data: Instructions and templates can be found under the menu item "Printing data" at www.onlineprinters.com.