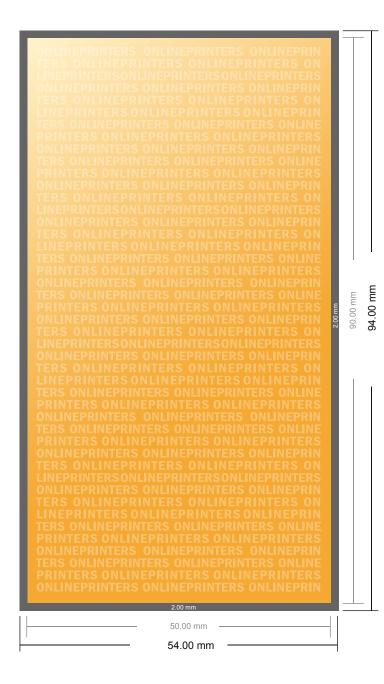

## **Postcard Stickers**

9.0 x 5.0 cm

- Data format (incl. 2.00 mm bleed):
  5.40 x 9.40 cm
- Trimmed size: 5.00 x 9.00 cm
- Front side and reverse side dimensions are identical.
- Safety margin

Maintaining 4 mm space between the text/information and the edge of the trimmed format prevents undesirable cuts.