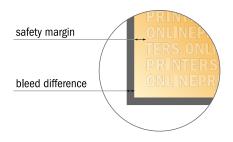

## **Postcard Stickers**

9.0 x 5.0 cm

- Data format (incl. 2.00 mm bleed):
  5.40 x 9.40 cm
- Trimmed size: 5.00 x 9.00 cm
- Front side and reverse side dimensions are identical.
- Safety margin

Maintaining 4 mm space between the text/information and the edge of the trimmed format prevents undesirable cuts.

## Please note:

- Allow for trim allowance and safety margin according to instructions.
- Arrange background graphics, images or graphics up to the edge of the data format.
- Tolerances may occur during production due to cutting, punching and folding processes.
- This sketch is not drawn to scale.
- Printing data: Instructions and templates can be found under the menu item "Printing data" at www.onlineprinters.com.