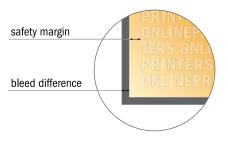

#### Safety margin

Maintaining 4 mm space between the text/information and the edge of the trimmed format prevents undesirable cuts.

### Please note:

- Allow for trim allowance and safety margin according to instructions.
- Arrange background graphics, images or graphics up to the edge of the data format.
- Tolerances may occur during production due to cutting, punching and folding processes.
- This sketch is not drawn to scale.
- Printing data: Instructions and templates can be found under the menu item "Printing data" at www.onlineprinters.com.