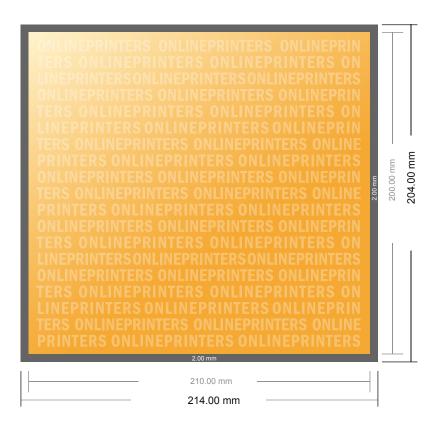

# Carbon Copy Pads

21 x 20 cm • Landscape

- Data format (incl. 2.00 mm bleed): 21.40 x 20.40 cm
- Trimmed size: 21.00 x 20.00 cm