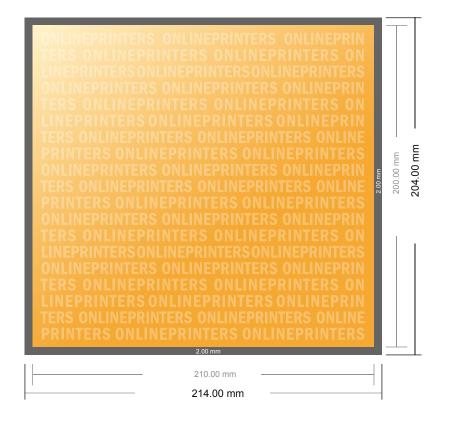

## Carbon Copy Pads

21 x 20 cm • Landscape

- Data format (incl. 2.00 mm bleed): 21.40 x 20.40 cm
- Trimmed size: 21.00 x 20.00 cm
- Front side and reverse side dimensions are identical.