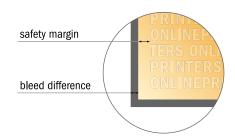

## Safety margin

Maintaining 4 mm space between the text/information and the edge of the trimmed format prevents undesirable cuts.

## Please note:

- Allow for trim allowance and safety margin according to instructions.
- Arrange background graphics, images or graphics up to the edge of the data format.
- Tolerances may occur during production due to cutting, punching and folding processes.
- This sketch is not drawn to scale.
- Printing data: Instructions and templates can be found under the menu item "Printing data" at www.onlineprinters.com.