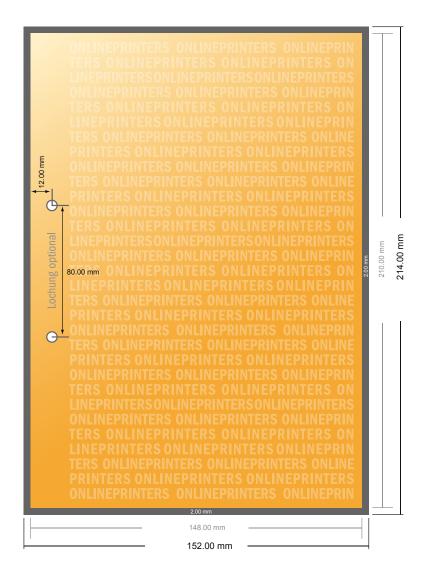

## Carbon Copy Pads

**A5** 

- Data format (incl. 2.00 mm bleed): 15.20 x 21.40 cm
- Trimmed size: 14.80 x 21.00 cm

## Safety margin

Maintaining 4 mm space between the text/information and the edge of the trimmed format prevents undesirable cuts.