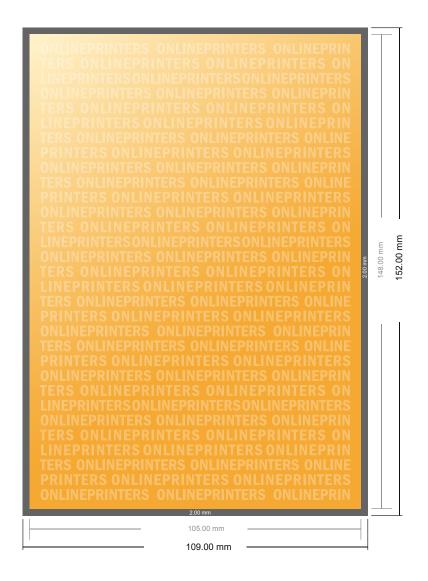

## **Economy Flyers & Leaflets**

**A6** 

- Data format (incl. 2.00 mm bleed): 10.90 x 15.20 cm
- Trimmed size: 10.50 x 14.80 cm
- Front side and reverse side dimensions are identical.