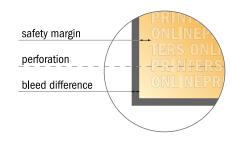

## Safety margin

Maintaining 4 mm space between the text/information and the edge of the trimmed format prevents undesirable cuts.

## Please note:

- Allow for trim allowance and safety margin according to instructions.
- Arrange background graphics, images or graphics up to the edge of the data format.
- Tolerances may occur during production due to cutting, punching and folding processes.
- This sketch is not drawn to scale.
- Printing data: Instructions and templates can be found under the menu item "Printing data" at www.onlineprinters.com.