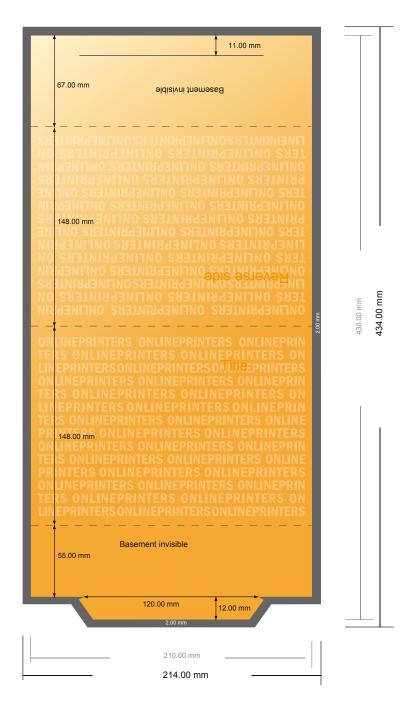

## **Displays**

A5 • Landscape

- Data format (incl. 2.00 mm bleed): 21.40 x 43.40 cm
- Trimmed size: 21.00 x 43.00 cm

## Safety margin

Maintaining 4 mm space between the text/information and the edge of the trimmed format prevents undesirable cuts.

## Please note:

- Allow for trim allowance and safety margin according to instructions.
- Arrange background graphics, images or graphics up to the edge of the data format.
- Tolerances may occur during production due to cutting, punching and folding processes.
- This sketch is not drawn to scale.
- Printing data: Instructions and templates can be found under the menu item "Printing data" at www.onlineprinters.com.