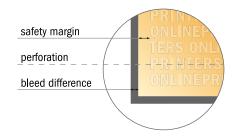

## Safety margin

Maintaining 4 mm space between the text/information and the edge of the trimmed format prevents undesirable cuts.

## Please note:

- Allow for trim allowance and safety margin according to instructions.
- Arrange background graphics, images or graphics up to the edge of the data format.
- Tolerances may occur during production due to cutting, punching and folding processes.
- This sketch is not drawn to scale.
- Printing data: Instructions and templates can be found under the menu item "Printing data" at www.onlineprinters.com.