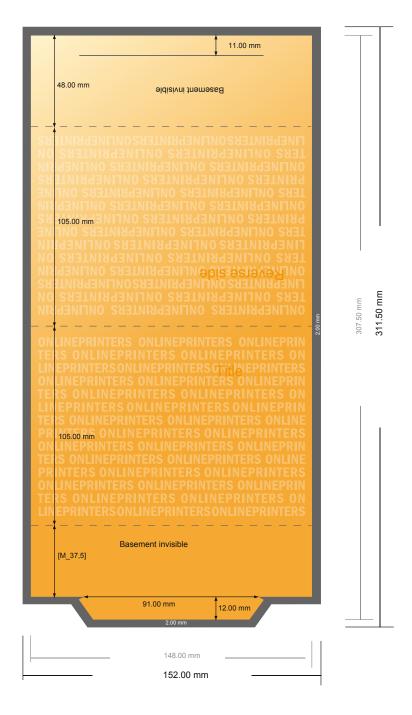

## **Displays**

A6 • Landscape

- Data format (incl. 2.00 mm bleed): 15.20 x 31.15 cm
- Trimmed size: 14.80 x 30.75 cm

## Safety margin

Maintaining 4 mm space between the text/information and the edge of the trimmed format prevents undesirable cuts.

## Please note:

- Allow for trim allowance and safety margin according to instructions.
- Arrange background graphics, images or graphics up to the edge of the data format.
- Tolerances may occur during production due to cutting, punching and folding processes.
- This sketch is not drawn to scale.
- Printing data: Instructions and templates can be found under the menu item "Printing data" at www.onlineprinters.com.