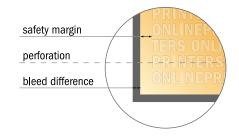

## Safety margin

Maintaining 4 mm space between the text/information and the edge of the trimmed format prevents undesirable cuts.

## Please note:

- Allow for trim allowance and safety margin according to instructions.
- Arrange background graphics, images or graphics up to the edge of the data format.
- Tolerances may occur during production due to cutting, punching and folding processes.
- This sketch is not drawn to scale.
- Printing data: Instructions and templates can be found under the menu item "Printing data" at www.onlineprinters.com.