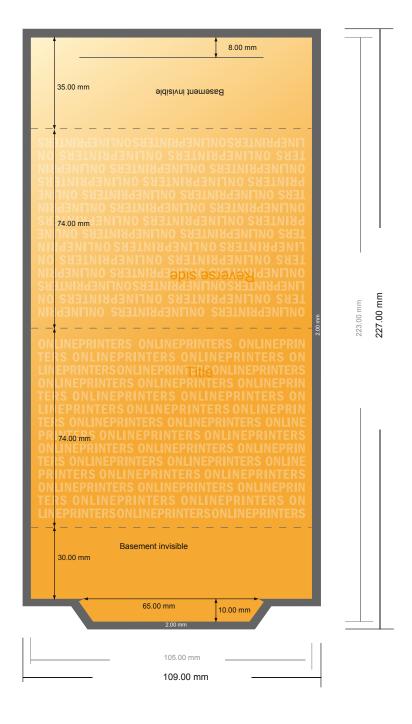

## **Displays**

A7 • Landscape

- Data format (incl. 2.00 mm bleed): 10.90 x 22.70 cm
- Trimmed size: 10.50 x 22.30 cm
- Front side and reverse side dimensions are identical.