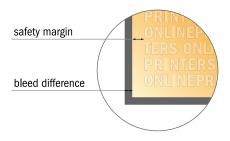

#### Safety margin

Maintaining 4 mm space between the text/information and the edge of the trimmed format prevents undesirable cuts.

#### Please note:

- Allow for trim allowance and safety margin according to instructions.
- Arrange background graphics, images or graphics up to the edge of the data format.
- Tolerances may occur during production due to cutting, punching and folding processes.
- This sketch is not drawn to scale.
- Printing data: Instructions and templates can be found under the menu item "Printing data" at www.onlineprinters.com.