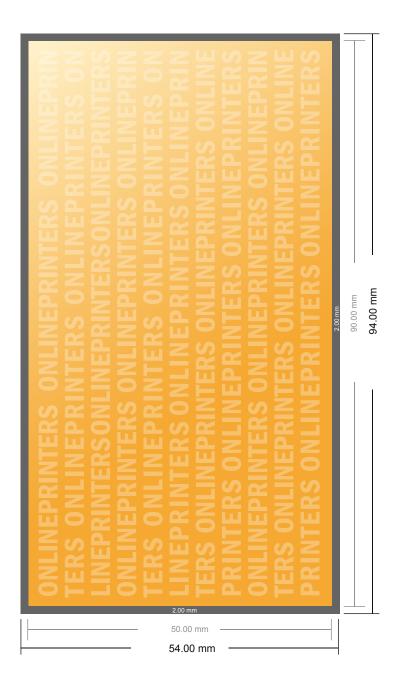

# **Business Cards**

9.0 x 5.0 cm

- Data format (incl. 2.00 mm bleed): 9.40 x 5.40 cm
- Trimmed size: 9.00 x 5.00 cm