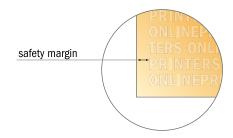

## Safety margin

250.00 mm

Maintaining 4 mm space between the text/information and the edge of the trimmed format prevents undesirable cuts.

166.00 mm

176.00 mm

### Please note:

- Allow for trim allowance and safety margin according to instructions.
- Arrange background graphics, images or graphics up to the edge of the data format.
- Tolerances may occur during production due to cutting, punching and folding processes.
- This sketch is not drawn to scale.
- Printing data: Instructions and templates can be found under the menu item "Printing data" at www.onlineprinters.com.