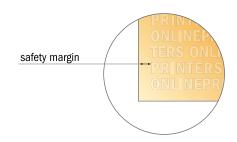

## Safety margin

Maintaining 4 mm space between the text/information and the edge of the trimmed format prevents undesirable cuts.

166.00 mm

176.00 mm

### Please note:

- Allow for trim allowance and safety margin according to instructions.
- Arrange background graphics, images or graphics up to the edge of the data format.
- Tolerances may occur during production due to cutting, punching and folding processes.
- This sketch is not drawn to scale.
- Printing data: Instructions and templates can be found under the menu item "Printing data" at www.onlineprinters.com.