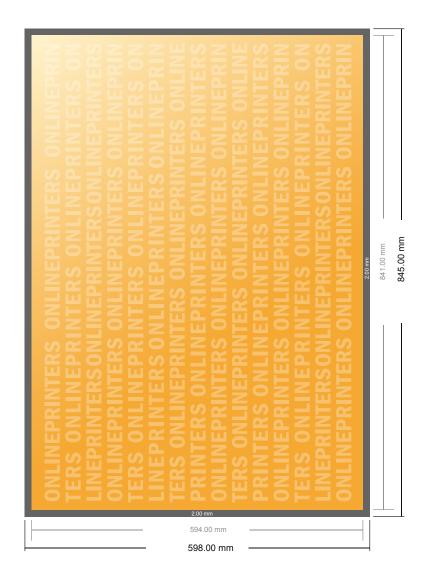

## **Wall Planners**

DIN-A1 • Landscape

- Data format (incl. 2.00 mm bleed): 84.50 x 59.80 cm
- Trimmed size: 84.10 x 59.40 cm