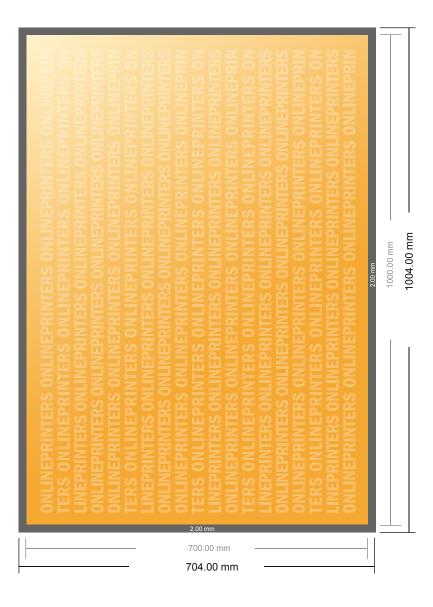

## Wall Planners

DIN-B1 • Landscape

- Data format (incl. 2.00 mm bleed): 100.40 x 70.40 cm
- Trimmed size: 100.00 x 70.00 cm