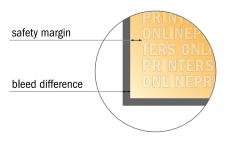

#### Safety margin

Maintaining 4 mm space between the text/information and the edge of the trimmed format prevents undesirable cuts.

#### Please note:

- Allow for trim allowance and safety margin according to instructions.
- Arrange background graphics, images or graphics up to the edge of the data format.
- Tolerances may occur during production due to cutting, punching and folding processes.
- This sketch is not drawn to scale.
- Printing data: Instructions and templates can be found under the menu item "Printing data" at www.onlineprinters.com.