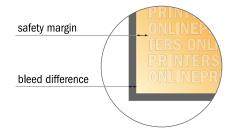

## Flag without cantilever

120.0 x 400.0 cm

- Data format: 123.00 x 405.00 cm
- Trimmed size: 120.00 x 400.00 cm
- Visible area: 118.00 x 400.00 cm
- Safety margin Maintaining 60 mm space between the text/information and the edge of the trimmed format prevents undesirable cuts.