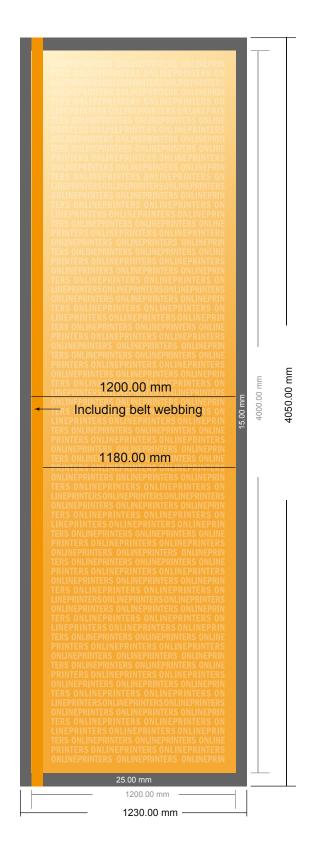

## Flag without cantilever

120.0 x 400.0 cm

- Data format: 123.00 x 405.00 cm
- Trimmed size: 120.00 x 400.00 cm
- Visible area: 118.00 x 400.00 cm
- Safety margin Maintaining 60 mm space between the text/information and the edge of the trimmed format prevents undesirable cuts.