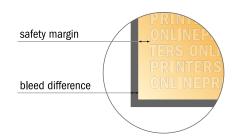

## Safety margin

Maintaining 50 mm space between the text/information and the edge of the trimmed format prevents undesirable cuts.

## Please note:

- Allow for trim allowance and safety margin according to instructions.
- Arrange background graphics, images or graphics up to the edge of the data format.
- Tolerances may occur during production due to cutting, punching and folding processes.
- This sketch is not drawn to scale.
- Printing data: Instructions and templates can be found under the menu item "Printing data" at www.onlineprinters.com.