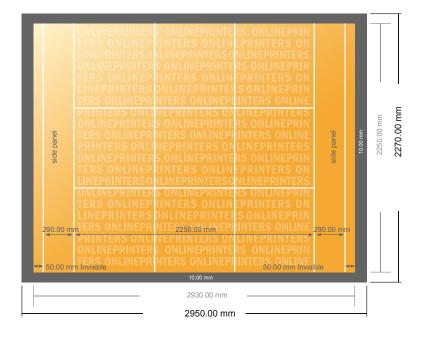

## Folding fabric incl. print

225.0 x 225.0 cm

- Data format (incl. 10.00 mm inlay): 295.00 x 227.00 cm
- Trimmed size (open): 293.00 x 225.00 cm
- Trimmed size (closed): 225.00 x 225.00 cm

## Safety margin

Maintaining 50 mm space between the text/information and the edge of the trimmed format prevents undesirable cuts.

## Please note:

- Allow for trim allowance and safety margin according to instructions.
- Arrange background graphics, images or graphics up to the edge of the data format.
- Tolerances may occur during production due to cutting, punching and folding processes.
- This sketch is not drawn to scale.
- Printing data: Instructions and templates can be found under the menu item "Printing data" at www.onlineprinters.com.