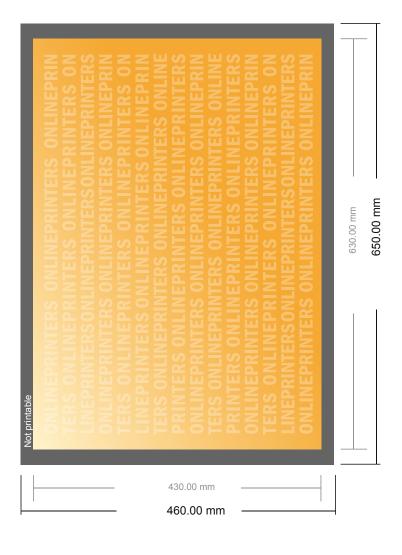

## **Printed Sheets**

65.0 x 46.0

- Sheet size:65.00 x 46.00 cm
- Printable area:63.00 x 43.00 cm
- Front side and reverse side dimensions are identical.

## Safety margin

Maintaining 4 mm space between the text/information and the edge of the trimmed format prevents undesirable cuts.