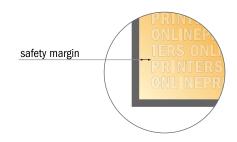

## Safety margin

Maintaining 4 mm space between the text/information and the edge of the trimmed format prevents undesirable cuts.