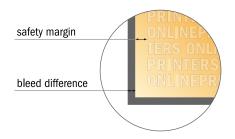

## Safety margin

Maintaining 60 mm space between the text/information and the edge of the trimmed format prevents undesirable cuts.

## Please note:

- Allow for trim allowance and safety margin according to instructions.
- Arrange background graphics, images or graphics up to the edge of the data format.
- Tolerances may occur during production due to cutting, punching and folding processes.
- This sketch is not drawn to scale.
- Printing data: Instructions and templates can be found under the menu item "Printing data" at www.onlineprinters.com.