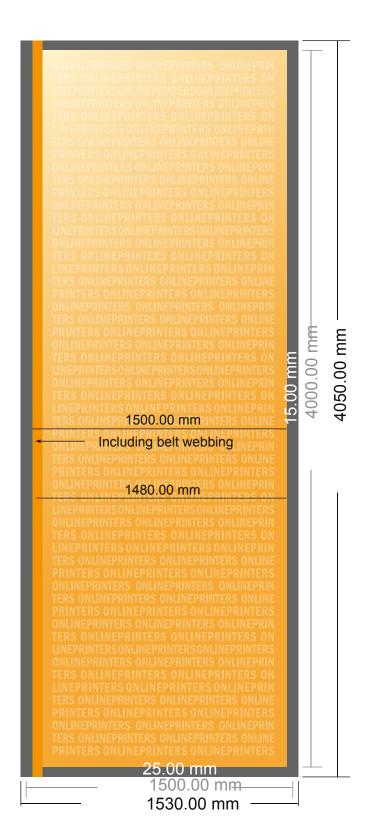

## Flag without cantilever

150.0 x 400.0 cm

- Data format: 153.00 x 405.00 cm
- Trimmed size: 150.00 x 400.00 cm
- Visible area: 148.00 x 400.00 cm

## Safety margin

Maintaining 60 mm space between the text/information and the edge of the trimmed format prevents undesirable cuts.