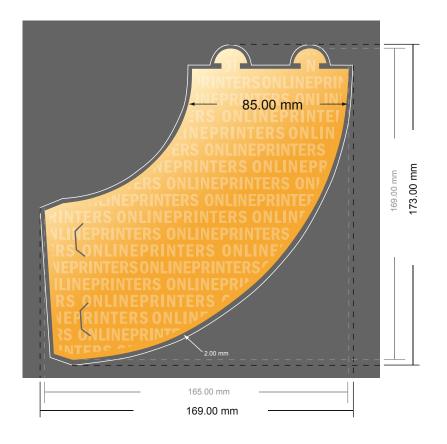

## **Bottle Collars**

- Data format: 16.90 x 17.30 cm
- Trimmed size (open): 16.50 x 16.90 cm
- Front side and reverse side dimensions are identical.

## Safety margin

Maintaining 4 mm space between the text/information and the edge of the trimmed format prevents undesirable cuts.

## Please note:

- Allow for trim allowance and safety margin according to instructions.
- Arrange background graphics, images or graphics up to the edge of the data format.
- Tolerances may occur during production due to cutting, punching and folding processes.
- This sketch is not drawn to scale.
- Printing data: Instructions and templates can be found under the menu item "Printing data" at www.onlineprinters.com.