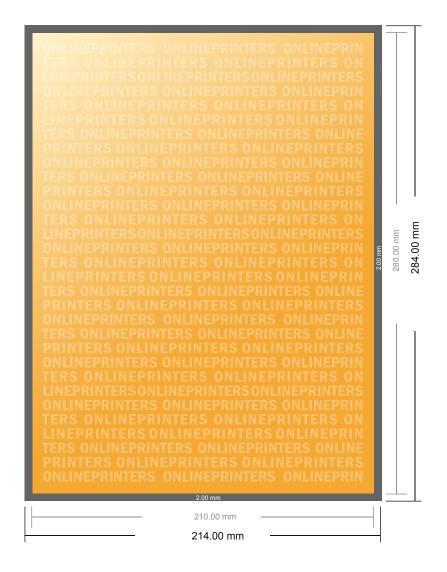

## **Stickers**

Art-Size

- Data format (incl. 2.00 mm bleed): 21.40 x 28.40 cm
- Trimmed size: 21.00 x 28.00 cm

## Safety margin

Maintaining 4 mm space between the text/information and the edge of the trimmed format prevents undesirable cuts.