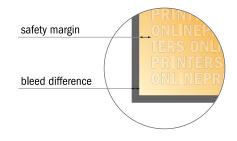

## Safety margin

Maintaining 4 mm space between the text/information and the edge of the trimmed format prevents undesirable cuts.

## Please note:

- Allow for trim allowance and safety margin according to instructions.
- Arrange background graphics, images or graphics up to the edge of the data format.
- Tolerances may occur during production due to cutting, punching and folding processes.
- This sketch is not drawn to scale.
- Printing data: Instructions and templates can be found under the menu item "Printing data" at www.onlineprinters.com.